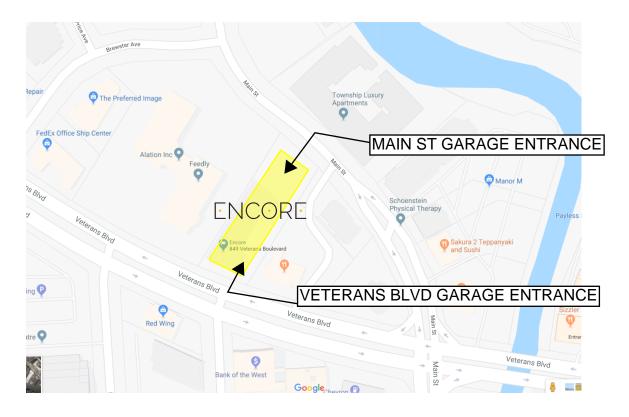

## LIMITED PARKING IS AVAILABLE.

ENTRANCE TO GROUNDFLOOR PARKING IS OFF MAIN ST.

ENTRANCE TO 2ND LEVEL PARKING IS OFF VETERANS BLVD.

PARKING ATTENDANTS WILL GREET YOU AT EACH ENTRANCE AND DIRECT YOU TO AN AVAILABLE PARKING LOCATION.

AFTER ALL AVAILABLE SPACES ARE FILLED, GARAGE GATES WILL BE CLOSED. AT THIS POINT PLEASE FIND AVAILABLE STREET PARKING.

WE DISCOURAGE ATTENDIES FROM PARKING ON NEIGHBORING COMMERCIAL PROPERTIES, AS THIS MAY RESULT IN TOWING.